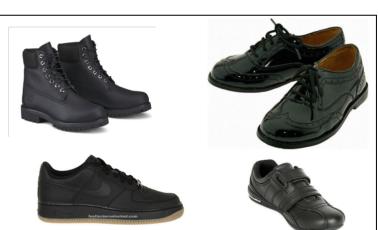

#### **EXAMPLES OF PREFERABLE UNIFORM**

Trainers Boots Shiny patent or suede Velcro fastened shoes Plimsolls

You will need a sturdy rucksack to carry all of the equipment and books you will require each day at the Academy. Something that you can carry safely on your back with adjustable shoulder straps and waterproof.