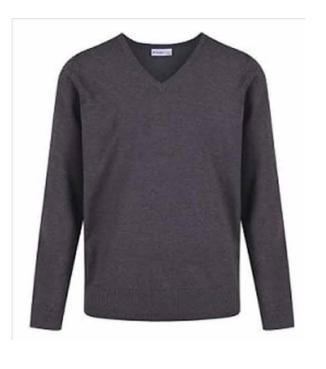

#### DAY to DAY UNIFORM

| Blazer                                                                                                                                                                                         |                                                                                                                                                                               |
|------------------------------------------------------------------------------------------------------------------------------------------------------------------------------------------------|-------------------------------------------------------------------------------------------------------------------------------------------------------------------------------|
| Ashcroft blue with school embroidered badge on<br>the pocket. Reward badges are allowed to be<br>pinned to the lapel.                                                                          | Compulsory - is to be worn at all times unless given permission by teacher.<br>Only Available From The School Uniform Shop                                                    |
|                                                                                                                                                                                                |                                                                                                                                                                               |
| Jumper                                                                                                                                                                                         |                                                                                                                                                                               |
| Must be mid-grey and v-neck                                                                                                                                                                    | This is optional. Sweatshirts and cardigans are not permitted.                                                                                                                |
| Shirt                                                                                                                                                                                          |                                                                                                                                                                               |
| Must be white and the collar must be designed<br>to accommodate a tie and must have a top<br>button which fastens. Shirts must be sufficiently<br>generous to tuck into trousers/skirts fully. | Shirts with missing top buttons are not permitted. Brightly coloured t-<br>shirts must not be worn under the shirt.                                                           |
| Tie                                                                                                                                                                                            |                                                                                                                                                                               |
| Should cover the fastened top button on shirts<br>and the tip must reach the top of the trousers or<br>skirt waistband.                                                                        | Only Available From The School Uniform Shop                                                                                                                                   |
| Trousers and skirts                                                                                                                                                                            |                                                                                                                                                                               |
| Must be mid-grey in colour and must fit the natural waist and of a schoolwear material – not Lycra. A plain black belt may be worn.                                                            | All other colours will not be permitted. Branded belts will not be permitted, nor will any colour other than black.                                                           |
| Socks / Tights                                                                                                                                                                                 |                                                                                                                                                                               |
| Socks must be grey<br>Tights (conventional) must be grey or black.                                                                                                                             | White socks, patterned socks and patterned tights are not permitted<br>nor are footless tights or leggings. Girls must wear either socks or<br>tights (ie not worn together). |
| Shoes                                                                                                                                                                                          |                                                                                                                                                                               |
| Must be black, slip on or lace up or buckled<br>which are formal and polishable with shoe<br>polish. Shoes must be worn to and from school<br>and should not cover the ankle.                  | Suede shoes, trainer 'style' shoes and patent shoes are not<br>permitted or Velcro fastened shoes. Kicker shoes are allowed with<br>normal black laces and black stitching.   |