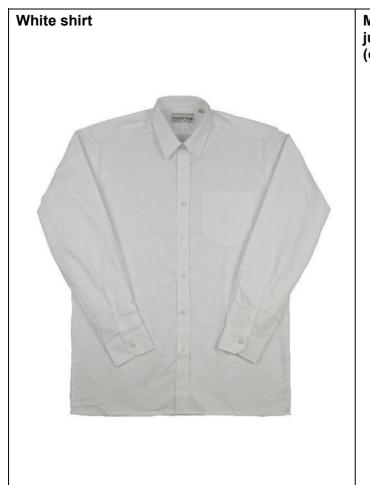

#### DAY to DAY UNIFORM

| Blazer                                                                                                                                                                                         |                                                                                                                                                                               |
|------------------------------------------------------------------------------------------------------------------------------------------------------------------------------------------------|-------------------------------------------------------------------------------------------------------------------------------------------------------------------------------|
| Ashcroft blue with school embroidered badge on<br>the pocket. Reward badges are allowed to be<br>pinned to the lapel.                                                                          | Compulsory - is to be worn at all times unless given permission by teacher.<br>Only Available From The School Uniform Shop                                                    |
|                                                                                                                                                                                                |                                                                                                                                                                               |
| Jumper                                                                                                                                                                                         |                                                                                                                                                                               |
| Must be mid-grey and v-neck                                                                                                                                                                    | This is optional. Sweatshirts and cardigans are not permitted.                                                                                                                |
| Shirt                                                                                                                                                                                          |                                                                                                                                                                               |
| Must be white and the collar must be designed<br>to accommodate a tie and must have a top<br>button which fastens. Shirts must be sufficiently<br>generous to tuck into trousers/skirts fully. | Shirts with missing top buttons are not permitted. Brightly coloured t-<br>shirts must not be worn under the shirt.                                                           |
| Tie                                                                                                                                                                                            |                                                                                                                                                                               |
| Should cover the fastened top button on shirts<br>and the tip must reach the top of the trousers or<br>skirt waistband.                                                                        | Only Available From The School Uniform Shop                                                                                                                                   |
| Trousers and skirts                                                                                                                                                                            |                                                                                                                                                                               |
| Must be mid-grey in colour and must fit the natural waist and of a schoolwear material – not Lycra. A plain black belt may be worn.                                                            | All other colours will not be permitted. Branded belts will not be permitted, nor will any colour other than black.                                                           |
| Socks / Tights                                                                                                                                                                                 |                                                                                                                                                                               |
| Socks must be grey<br>Tights (conventional) must be grey or black.                                                                                                                             | White socks, patterned socks and patterned tights are not permitted<br>nor are footless tights or leggings. Girls must wear either socks or<br>tights (ie not worn together). |
| Shoes                                                                                                                                                                                          |                                                                                                                                                                               |
| Must be black, slip on or lace up or buckled<br>which are formal and polishable with shoe<br>polish. Shoes must be worn to and from school<br>and should not cover the ankle.                  | Suede shoes, trainer 'style' shoes and patent shoes are not<br>permitted or Velcro fastened shoes. Kicker shoes are allowed with<br>normal black laces and black stitching.   |