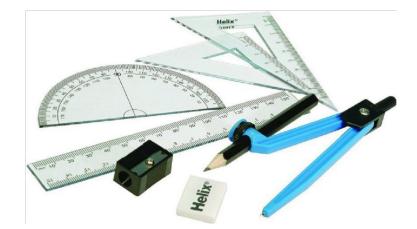

Pencil case containing: blue/black pens, pencils, ruler, eraser, protractor, coloured crayons and scientific calculator

Pencil case with:

Black biro + spares Green biro + spares Pencil Eraser Sharpener Ruler Compass Protractor Colouring pencils (for some subjects) Felt tips (for some subjects Pencil Case

Calculator (standard or scientific)