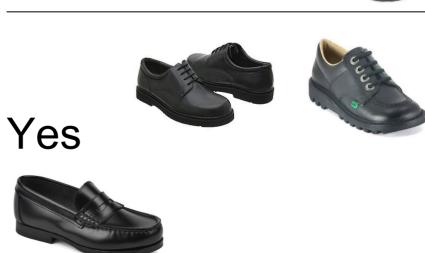

#### DAY to DAY UNIFORM

| Blazer                                                                                                                                                                                         |                                                                                                                                                                               |
|------------------------------------------------------------------------------------------------------------------------------------------------------------------------------------------------|-------------------------------------------------------------------------------------------------------------------------------------------------------------------------------|
| Ashcroft blue with school embroidered badge on<br>the pocket. Reward badges are allowed to be<br>pinned to the lapel.                                                                          | Compulsory - is to be worn at all times unless given permission by teacher.<br>Only Available From The School Uniform Shop                                                    |
|                                                                                                                                                                                                |                                                                                                                                                                               |
| Jumper                                                                                                                                                                                         |                                                                                                                                                                               |
| Must be mid-grey and v-neck                                                                                                                                                                    | This is optional. Sweatshirts and cardigans are not permitted.                                                                                                                |
| Shirt                                                                                                                                                                                          |                                                                                                                                                                               |
| Must be white and the collar must be designed<br>to accommodate a tie and must have a top<br>button which fastens. Shirts must be sufficiently<br>generous to tuck into trousers/skirts fully. | Shirts with missing top buttons are not permitted. Brightly coloured t-<br>shirts must not be worn under the shirt.                                                           |
| Tie                                                                                                                                                                                            |                                                                                                                                                                               |
| Should cover the fastened top button on shirts<br>and the tip must reach the top of the trousers or<br>skirt waistband.                                                                        | Only Available From The School Uniform Shop                                                                                                                                   |
| Trousers and skirts                                                                                                                                                                            |                                                                                                                                                                               |
| Must be mid-grey in colour and must fit the natural waist and of a schoolwear material – not Lycra. A plain black belt may be worn.                                                            | All other colours will not be permitted. Branded belts will not be permitted, nor will any colour other than black.                                                           |
| Socks / Tights                                                                                                                                                                                 |                                                                                                                                                                               |
| Socks must be grey<br>Tights (conventional) must be grey or black.                                                                                                                             | White socks, patterned socks and patterned tights are not permitted<br>nor are footless tights or leggings. Girls must wear either socks or<br>tights (ie not worn together). |
| Shoes                                                                                                                                                                                          |                                                                                                                                                                               |
| Must be black, slip on or lace up or buckled<br>which are formal and polishable with shoe<br>polish. Shoes must be worn to and from school<br>and should not cover the ankle.                  | Suede shoes, trainer 'style' shoes and patent shoes are not<br>permitted or Velcro fastened shoes. Kicker shoes are allowed with<br>normal black laces and black stitching.   |