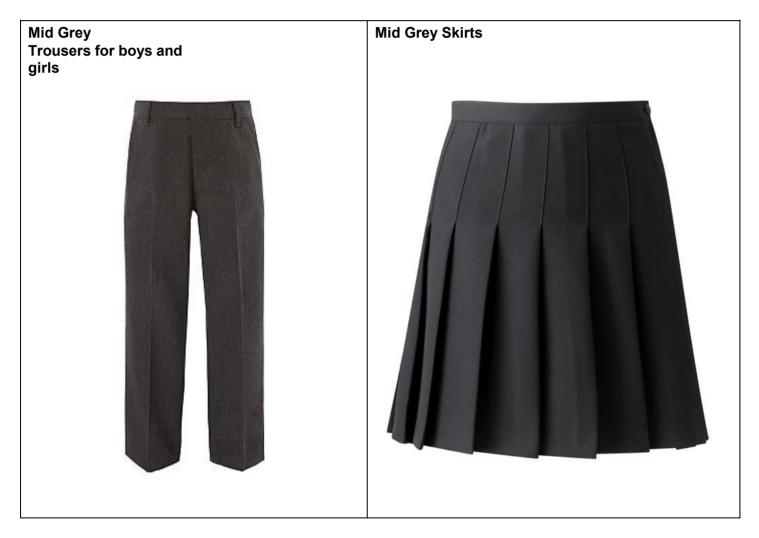

#### DAY to DAY UNIFORM

| Blazer                                                                                                                                                                                         |                                                                                                                                                                               |
|------------------------------------------------------------------------------------------------------------------------------------------------------------------------------------------------|-------------------------------------------------------------------------------------------------------------------------------------------------------------------------------|
| Ashcroft blue with school embroidered badge on<br>the pocket. Reward badges are allowed to be<br>pinned to the lapel.                                                                          | Compulsory - is to be worn at all times unless given permission by teacher.<br>Only Available From The School Uniform Shop                                                    |
|                                                                                                                                                                                                |                                                                                                                                                                               |
| Jumper                                                                                                                                                                                         |                                                                                                                                                                               |
| Must be mid-grey and v-neck                                                                                                                                                                    | This is optional. Sweatshirts and cardigans are not permitted.                                                                                                                |
| Shirt                                                                                                                                                                                          |                                                                                                                                                                               |
| Must be white and the collar must be designed<br>to accommodate a tie and must have a top<br>button which fastens. Shirts must be sufficiently<br>generous to tuck into trousers/skirts fully. | Shirts with missing top buttons are not permitted. Brightly coloured t-<br>shirts must not be worn under the shirt.                                                           |
| Tie                                                                                                                                                                                            |                                                                                                                                                                               |
| Should cover the fastened top button on shirts<br>and the tip must reach the top of the trousers or<br>skirt waistband.                                                                        | Only Available From The School Uniform Shop                                                                                                                                   |
| Trousers and skirts                                                                                                                                                                            |                                                                                                                                                                               |
| Must be mid-grey in colour and must fit the natural waist and of a schoolwear material – not Lycra. A plain black belt may be worn.                                                            | All other colours will not be permitted. Branded belts will not be permitted, nor will any colour other than black.                                                           |
| Socks / Tights                                                                                                                                                                                 |                                                                                                                                                                               |
| Socks must be grey<br>Tights (conventional) must be grey or black.                                                                                                                             | White socks, patterned socks and patterned tights are not permitted<br>nor are footless tights or leggings. Girls must wear either socks or<br>tights (ie not worn together). |
| Shoes                                                                                                                                                                                          |                                                                                                                                                                               |
| Must be black, slip on or lace up or buckled<br>which are formal and polishable with shoe<br>polish. Shoes must be worn to and from school<br>and should not cover the ankle.                  | Suede shoes, trainer 'style' shoes and patent shoes are not<br>permitted or Velcro fastened shoes. Kicker shoes are allowed with<br>normal black laces and black stitching.   |