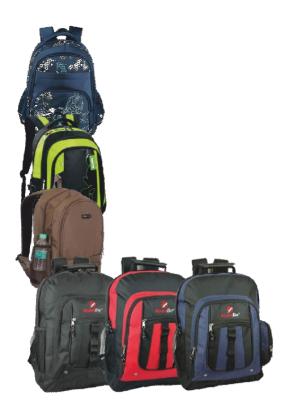

Bags must be a suitable size to carry all of the equipment and books a student requires for a day at the Academy. Bag should be at least A4 sized with one over strap or two shoulder straps and waterproof. See examples. Pouches, small sport bags and handbags will not be permitted.

We recommend a rucksack similar to those shown opposite.

We expect both boys and girls to have rucksacks bags or small sports bags. and do not allow handbag style

When you join Ashcroft Technology Academy in September it is recommended you have the following essential equipment to begin your lessons: