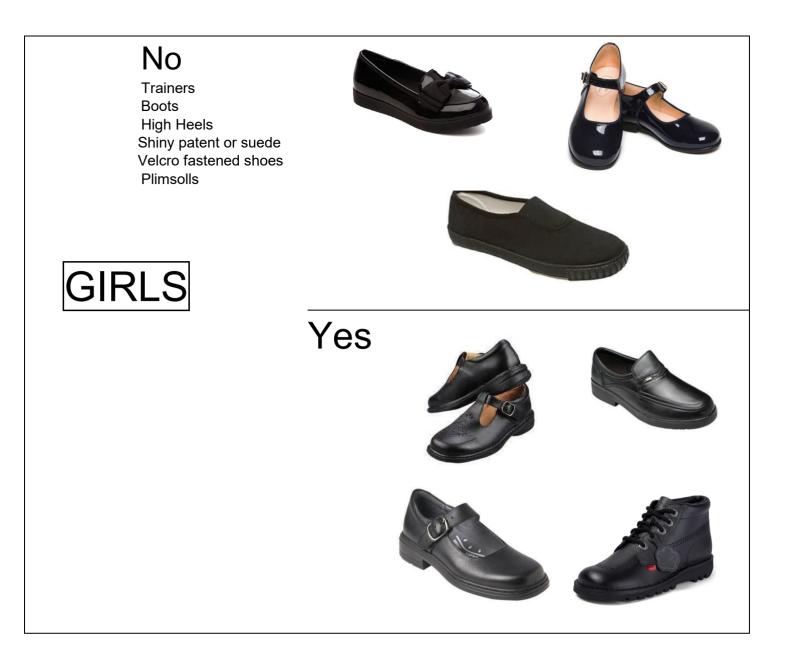

#### **EXAMPLES OF PREFERABLE UNIFORM**

Trainers Boots Shiny patent or suede Velcro fastened shoes Plimsolls

You will need a sturdy rucksack to carry all of the equipment and books you will require each day at the Academy. Something that you can carry safely on your back with adjustable shoulder straps and waterproof.